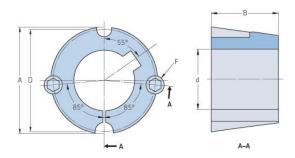

## PHF TB1210X11MM

| ,                  | <b></b>        |
|--------------------|----------------|
| Bushing no.        | TB1210         |
| d = Bore diameter  | 11             |
| (mm)               |                |
| Bore diameter (in) | 0.43           |
| Keyway width       | 4              |
| (mm)               |                |
| Keyway width (in)  | 0.16           |
| Keyway depth       | 1.8            |
| (mm)               |                |
| Keyway depth (in)  | 0.07           |
| A (mm)             | 47.6           |
| A (in)             | 1.87           |
| B (mm)             | 25.4           |
| B (in)             | 1              |
| D (mm)             | 44.5           |
| D (in)             | 1.75           |
| E (mm)             | -              |
| E (in)             | -              |
| F (mm)             | 9.525 x 15.875 |
| F (in)             | -              |
| Weight (kg)        | 0.26           |
| Weight (lbs)       | 0.57           |
| ·                  | d              |